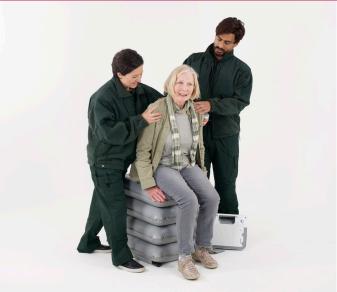

Effortless in operation and designed for collaborative use with a caregiver, the fallen individual is gently moved onto the lifting cushion and assisted into a seated position. Subsequently, the Elk gradually inflates while the caregiver stands behind, providing support until the user reaches a sufficiently elevated position to stand or facilitate transfer to a wheelchair. The implementation of the Elk significantly reduces the risks of accidents or injuries for both the caregiver and the user, particularly crucial when assisting individuals with greater weight.