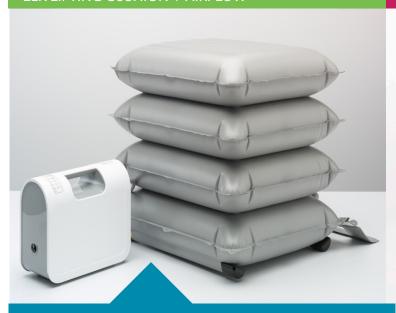

The Elk Emergency Lifting Cushion stands as a compact and portable solution, featuring a battery-powered emergency lifting mechanism crafted for safely aiding users in returning to an upright position following a fall.

This lifting cushion, known as Elk, boasts complete portability and includes its own battery-powered compressor. This distinctive feature allows its utilisation in various settings, whether indoors or outdoors. Its effectiveness shines in confined spaces or small rooms where conventional lifting equipment may pose challenges.

The Airflo 24 by Mangar Health is a low-pressure air compressor which has been designed to inflate the ELK lifting equipment through a 4-Way hand control.

\*Introductory Price Valid May / June 2024 Only. RRP is €2,499