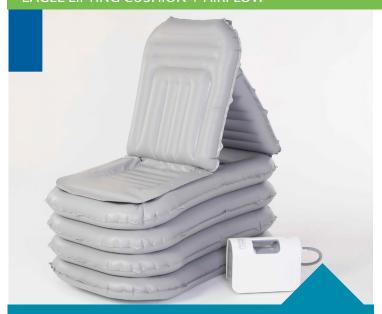

The Mangar Eagle is a smart home lifting solution. EAGLE stands for Emergency AGile Lifting Equipment and it is the newest addition to the range of Mangar Health safe lifting cushions.

The Eagle is tailor-made for home care, designed to both sit up and lift a fallen person, and aims to help people with their independence and dignity whilst protecting carers from back injury sustained through repetitive lifting.

### KEY FEATURES & SPECIFICATIONS

- Inflated using portable Airflo 24 compressor and simple hand set.
- Effective in tight spaces and against walls.
- Lightweight and portable.
- Easy to clean and disinfect
- Suitable for single-handed care.
- Supports back, neck and head.
- Airflo controlled