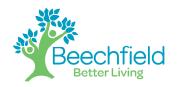

#### **EAGLE LIFTING CUSHION + AIRFLOW**

The Mangar Eagle is a smart home lifting solution. EAGLE stands for Emergency AGile Lifting Equipment and it is the newest addition to the range of Mangar Health safe lifting cushions.

The Eagle is tailor-made for home care, designed to both sit up and lift a fallen person, and aims to help people with their independence and dignity whilst protecting carers from back injury sustained through repetitive lifting.

## PRODUCT CODE: MCPA210400

| Inflated Seat Height           | 56 cm / 22"     |
|--------------------------------|-----------------|
| Inflated Width                 | 64 cm / 25.1"   |
| Inflated Depth                 | 57 cm / 22.4"   |
| Product Weight                 | 4.5 kg / 10 lbs |
| Max User Weight                | 220 kg / 35 st  |
| Lifting performance per charge | 6 lifts         |