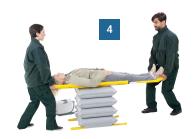

# **Features**

- 1. 4-Way Hand Control.
- 2. Made from very strong polyurethane coated nylon material.
- 3. Remove or keep stability bar to provide extra comfort for the user.
- 4. Can be used to lift a stretcher.
- 5. Easy to setup connect the four hoses from the hand control to the corresponding numbers and coloured connectors on the ELK.
- 6. Powered by an Airflo 24 Compressor.