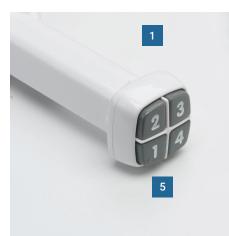

# **Features**

- 1. 4-Way Hand Control.
- 2. Made from very strong polyurethane coated nylon material.
- 3. Remove or keep stability bar to provide extra comfort for the user.
- 4. Can be used to lift a stretcher.
- 5. Easy to setup connect the four hoses from the hand control to the corresponding numbers and coloured connectors on the ELK.
- 6. Powered by an Airflo 24 Compressor.