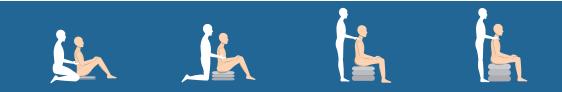

# MANGAR ELK Lifting Cushion

The ELK is a lifting cushion designed to lift from the floor.

# SAFE TO USE

- Lifts the frailest person up to 980
  lbs from the floor
- Exceptionally rigid and stable
- Ideal for carers of individuals with neurological disorders who fall regularly

#### **IMPROVES WELL-BEING**

- Provides a safe, dignified lift for a fallen person
- Reduces the risk of musculoskeletal injury for the carer
- Can be used in confined spaces where traditional lifting equipment may not fit