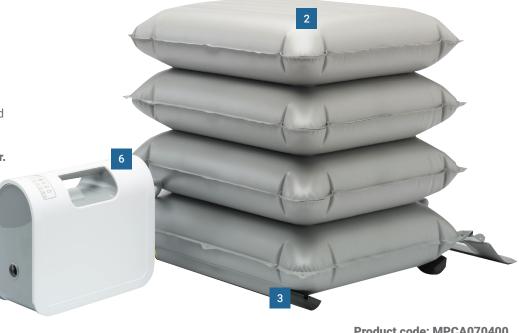

# **Features**

- 1. 4-Way Hand Control.
- 2. Made from very strong polyurethane coated nylon material.
- 3. Remove or keep stability bar to provide extra comfort for the user.
- 4. Can be used to lift a stretcher.
- 5. Easy to setup connect the four hoses from the hand control to the corresponding numbers and coloured connectors on the ELK.
- 6. Powered by an Airflo 24 Compressor.

# **Accessories**

- **ELK Stretcher Bars**
- Slidesheet
- **ELK End Cap Set**

Product code: MPCA070400