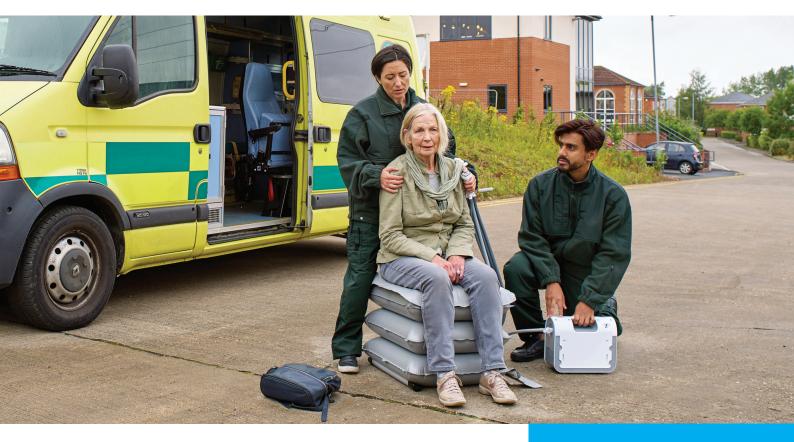

# MANGAR ELK Lifting Cushion

The ELK is a lifting cushion designed to lift from the floor.

# SAFE TO USE

- Lifts the frailest person up to 980
  lbs from the floor
- Exceptionally rigid and stable
- Ideal for carers of individuals with neurological disorders who fall regularly

#### **IMPROVES WELL-BEING**

- Provides a safe, dignified lift for a fallen person
- Reduces the risk of musculoskeletal injury for the carer
- Can be used in confined spaces where traditional lifting equipment may not fit