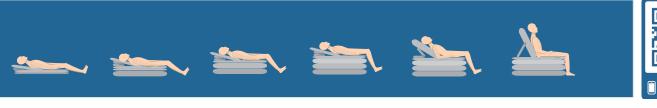

# MANGAR Camel Lifting Cushion

The Camel Lifting Cushion will both sit up and lift a fallen person.

# **Features**

- Easy to setup connect the four hoses from the hand control to the corresponding numbers and coloured connectors on the Camel.
- 2. The head should lie on the Camel badge and the body should lie centrally.
- **3. The backrest** may be partially inflate before the lower sections.
- **4. Made from very strong polyurethane** coated nylon material.
- **5. Each layer inflates individually** ideal for single-handed care.