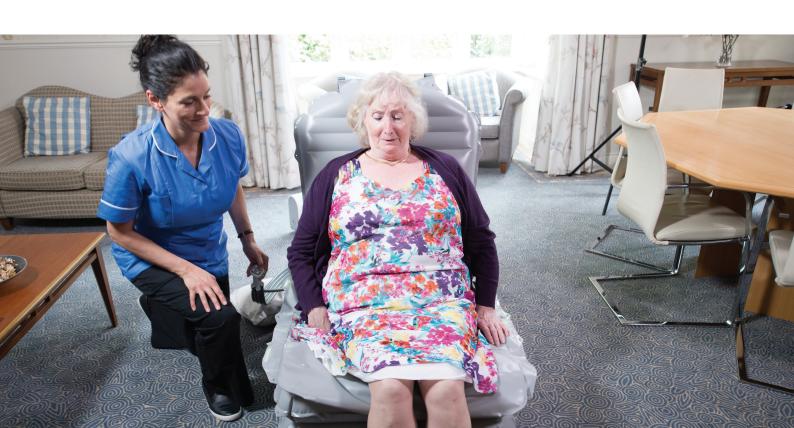

#### **EASY TO FIT**

- Lifting cushion is inflated using an Airflo Compressor with a simple hand control
- Simple to use, requiring very little training
- · Suitable for indoor and outdoor use
- Can be used independently or assisted

# **Features**

- Easy to setup connect the four hoses from the hand control to the corresponding numbers and coloured connectors on the Camel.
- 2. The head should lie on the Camel badge and the body should lie centrally.
- **3. The backrest** may be partially inflate before the lower sections.
- **4. Made from very strong polyurethane** coated nylon material.
- **5. Each layer inflates individually** ideal for single-handed care.