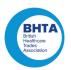

# **Features**

- Easy to setup connect the four hoses from the hand control to the corresponding numbers and coloured connectors on the Camel.
- 2. The head should lie on the Camel badge and the body should lie centrally.
- **3. The backrest** may be partially inflate before the lower sections.
- **4. Made from very strong polyurethane** coated nylon material.
- **5. Each layer inflates individually** ideal for single-handed care.