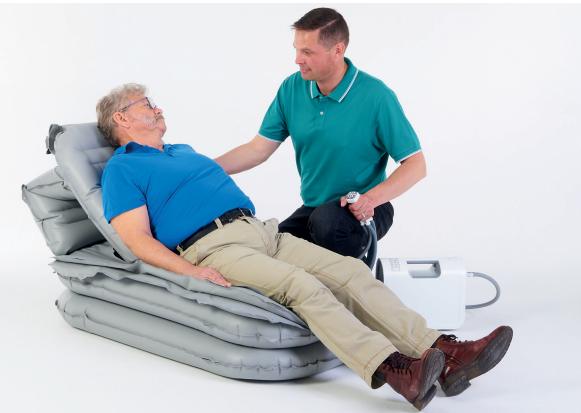

# MANGAR Eagle Lifting Cushion

The Eagle lifting cushion will both sit up and lift a fallen person. It has a small footprint and can be used in small spaces such as a bathroom.

# SAFE TO USE

- Lifts the frailest person up to 35 stone/ 220 kg from the floor
- Exceptionally rigid and supportive to back
- Ideal for use in supported living apartments and home care

#### **IMPROVES WELL-BEING**

- Provides a safe, dignified lift for a fallen person
- Reduces the risk of musculoskeletal injury for the carer
- The backrest gives additional support to raise the person from lying to sitting
- Small footprint is ideal for use in a home environment

# **Features**

- **1. Easy to setup** connect the four hoses from the hand control to the corresponding numbers and coloured connectors on the Eagle.
- 2. The backrest provides support to the back and head.
- **3. Made from very strong polyurethane** coated nylon material.
- 4. Each layer inflates individually ideal for single-handed care
- 5. Sides of the Eagle can be folded up to allow manouveuring into tight spaces.