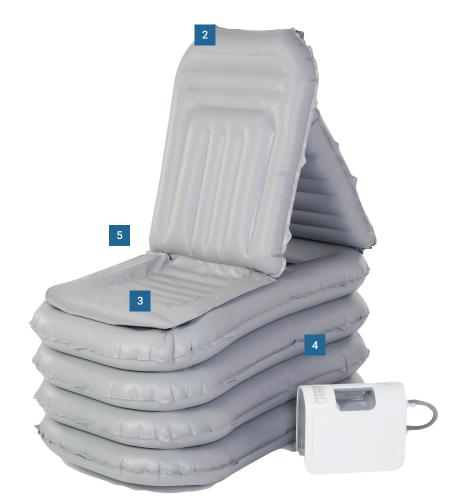

# **Features**

- **1. Easy to setup** connect the four hoses from the hand control to the corresponding numbers and coloured connectors on the Eagle.
- 2. The backrest provides support to the back and head.
- **3. Made from very strong polyurethane** coated nylon material.
- 4. Each layer inflates individually ideal for single-handed care
- 5. Sides of the Eagle can be folded up to allow manouveuring into tight spaces.