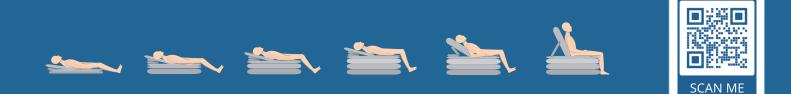

# MANGAR Eagle Lifting Cushion

The Eagle lifting cushion will both sit up and lift a fallen person. It has a small footprint and can be used in small spaces such as a bathroom.

#### **IMPROVES WELL-BEING**

- Provides a safe, dignified lift for a fallen person
- Reduces the risk of musculoskeletal injury for the carer
- The backrest gives additional support to raise the person from lying to sitting
- Small footprint is ideal for use in a home environment