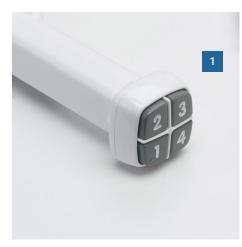

# **Features**

- **1. Easy to setup** connect the four hoses from the hand control to the corresponding numbers and coloured connectors on the Eagle.
- 2. The backrest provides support to the back and head.
- **3. Made from very strong polyurethane** coated nylon material.
- 4. Each layer inflates individually ideal for single-handed care
- 5. Sides of the Eagle can be folded up to allow manouveuring into tight spaces.